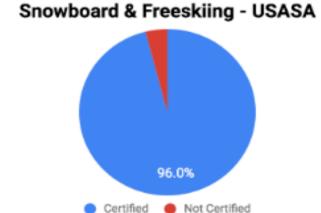

### Certified vs Non-certified

Certified vs. Non-certified coach members by sport