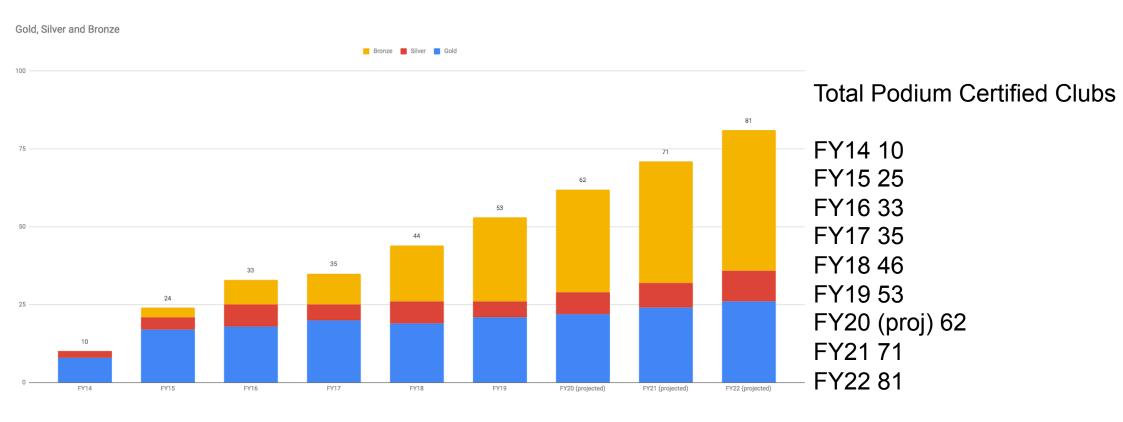

**Cross Country** 

- 2 clubs advance from Silver to Gold
- 9 new clubs achieve Bronze (5 more in progress)
- 9 Clubs successfully achieve Recertification

### FY19 RECAP

- Podium Club Certification Program continues steady organic growth
- Continue shifting resources from Gold and Silver Certifications to bringing more clubs into the process at the Bronze level, while advancing others
- Alpine Club Working Group evolving
- Successful consulting projects:
  - Mission Ridge Board and Staff Development and 'go forward'
  - Crystal Mountain Merged two clubs into one new club
- Completed Gender in Ski & Snowboard Coaching and Cost of Sport Surveys
- Worked with U.S. Center for SafeSport on MAAPP for clubs