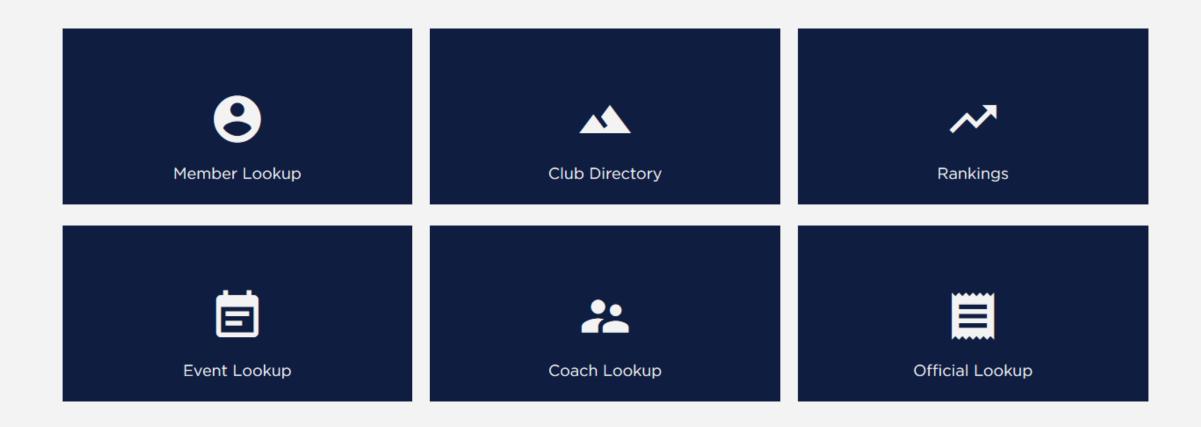

### **New Public Tools**

### **Public Tools**

### New Public Tools – Member Lookup

### Member Lookup