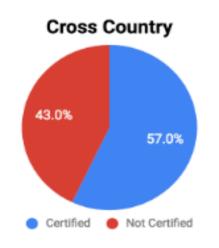

### Certified vs Non-certified

Certified vs. Non-certified coach members by sport