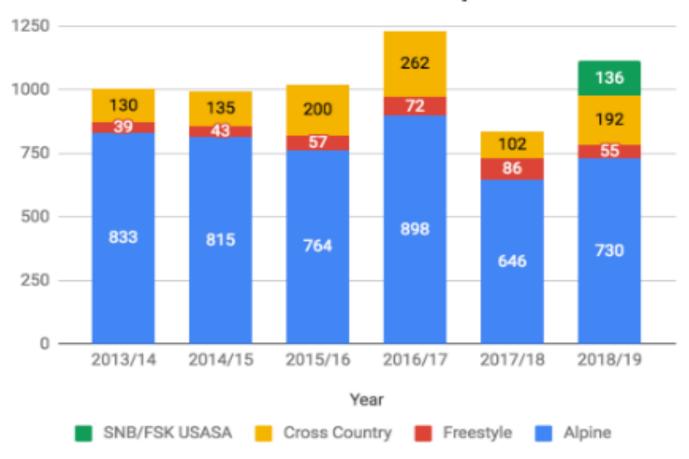

**Cross Country** 

- 2 clubs advance from Silver to Gold
- 9 new clubs achieve Bronze (5 more in progress)
- 9 Clubs successfully achieve Recertification