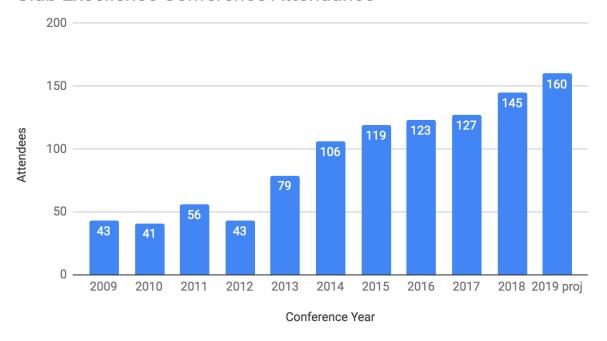

18/2019 Level: 1

Sport: Alpine Position: Referee

Clinic Season: 2018/2019 Level: 2

Sport: Alpine Position: Timing and Calculations

Clinic Season: 2018/2019 Level: 1

### **New Public Tools – Club Directory**



#### 4

#### Aspen Valley Ski and Snowboard Club

VALID THROUGH 6.30.19

Aspen Valley Ski and Snowboard

Club

300 AVSC Drive Aspen, CO 81611 **Club ID:** 5676143

Members: 343

Certification: None

Website: www.teamavsc.org

Email: mgodomsky@teamavsc.org

**Phone:** +1 (970) 205-5100

Fax: +1 (970) 925-5290

**Alpine** 

Snowboard

Adaptive Alpine

Freestyle

Jumping/Nordic

**Cross Country** 





- 2 clubs advance from Silver to Gold
- 9 new clubs achieve Bronze (5 more in progress)
- 9 Clubs successfully achieve Recertification



#### Club Excellence Conference Attendance



# FY19: Other Presentations on Coach and Club Development Topics:

Northern PNSA Eastern







### FY19 RECAP

- Podium Club Certification Program continues steady organic growth
- Continue shifting resources from Gold and Silver Certifications to bringing more clubs into the process at the Bronze level, while advancing others
- Alpine Club Working Group evolving
- Successful consulting projects:
  - Mission Ridge Board and Staff Development and 'go forward'
  - Crystal Mountain Merged two clubs into one new club
- Completed Gender in Ski & Snowboard Coaching and Cost of Sport Surveys
- Worked with U.S. Center for SafeSport on MAAPP for clubs



#### **LOOKING AHEAD FY20**

- Incorporate in club athletic performance review
- Expand Club Consulting Services
- Work with Regions and Divisi