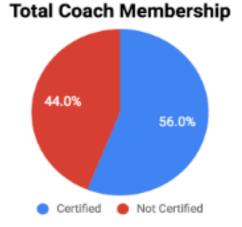

### Certified vs Non-certified

Certified vs. Non-certified coach members by sport