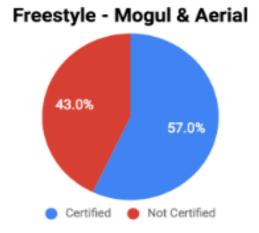

### Certified vs Non-certified

Certified vs. Non-certified coach members by sport