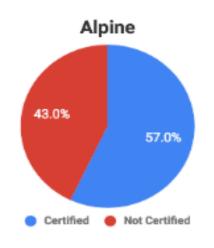

### Certified vs Non-certified

Certified vs. Non-certified coach members by sport