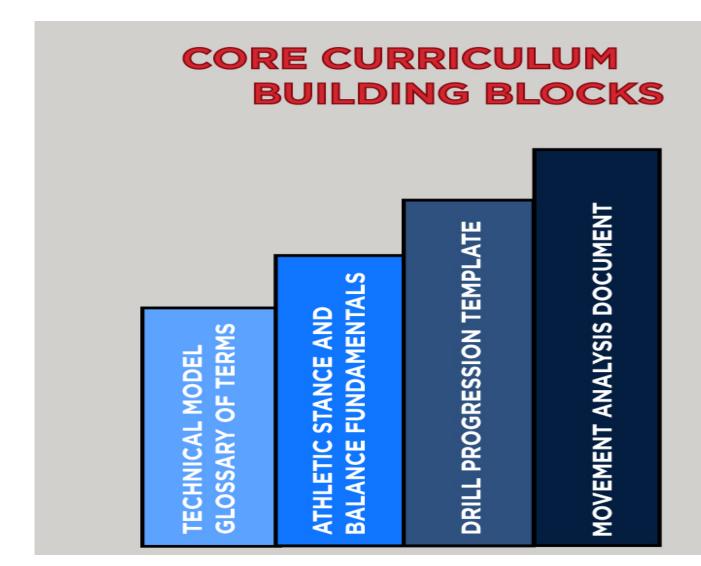

o one new club
- Completed Gender in Ski & Snowboard Coaching and Cost of Sport Surveys
- Worked with U.S. Center for SafeSport on MAAPP for clubs



#### **LOOKING AHEAD FY20**

- Incorporate in club athletic performance review
- Expand Club Consulting Services
- Work with Regions and Divisions on increasing educational support for conferences
- Engage Regional Staff and Divisions in Certification Evaluations
- Renew Resources and Publish Guide to Club Excellence
- Expand leadership forums to include online communication platform
- Collect, analyze and distribute pertinent data to inform clubs and help them navigate challenges

# **Participants**



### **Number of Clinic Participants**



### Certified vs Non-certified



Certified vs. Non-certified coach members by sport



















### **COACH EDUCATION PATHWAY**



### **Sport Previews**



• Alpine – Tuesday, May 14 5:30-9pm: Elite Level Ski Racing: Collegiate Track and Beyond

• Nordic – Bryan Fish

### U.S. Ski & Snowboard Congress



- Dates: May 14-18, 2019, Park City, UT
- Congress Registration
- Chairman's Dinner Registration
- Location: Doubletree by Hilton Park City, 1800 Park Ave, Park City, UT 84060
- Reservations: Call the Central Reservations Department at 435-649-7000
  - Group Code: GDK
  - Group Dates: May 14-18, 2019
  - Room Reservations