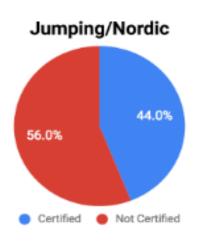

### Certified vs Non-certified

Certified vs. Non-certified coach members by sport